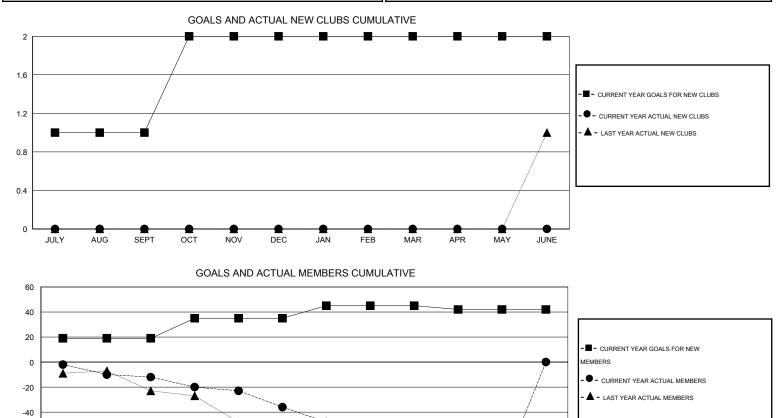

## LOCATION CALIFORNIA

GMT CA 1

| Clubs<br>RESULTS FOR 2013-2014             |   |   |        |         | Members<br>RESULTS FOR 2013-2014           |                |          |          |            |
|--------------------------------------------|---|---|--------|---------|--------------------------------------------|----------------|----------|----------|------------|
|                                            |   |   |        |         |                                            |                |          |          |            |
| JULY/AUG/SEPT                              | 1 | 0 | 1<br>0 | -1<br>0 | JULY/AUG/SEPT                              | 19<br>16       | 31<br>30 | 43<br>54 | -12<br>-24 |
| OCT/NOV/DEC<br>JAN/FEB/MAR<br>APR/MAY/JUNE | 0 | 0 | 0      | 0<br>-1 | OCT/NOV/DEC<br>JAN/FEB/MAR<br>APR/MAY/JUNE | 10<br>10<br>-3 | 24<br>17 | 51<br>41 | -27<br>-24 |

-80 2 ▲ -100 JULY AUG SEPT OCT JAN FEB APR JUNE NOV DEC MAR MAY 16

\*

| DROPPED CLUBS: 2 | 30 CLUBS OF 45 ADDED 1 OR MORE | GENDER DISTRIBUTION   |            |  |
|------------------|--------------------------------|-----------------------|------------|--|
|                  | NEW MEMBERS                    | MALE 776              | (64.40%)   |  |
|                  |                                | FEMALE 429            | (35.60%)   |  |
| DROPPED MEMBERS  |                                |                       |            |  |
| DECEASED 17      | CLICK HERE FOR HEALTH          |                       | 220        |  |
| CLUB CANCELLED 0 | ASSESSMENT DATA                | FAMILY UNIT MEMBERS   | 220<br>107 |  |
| OTHER 172        |                                | HEAD OF HOUSEHOLD     |            |  |
| TOTAL 189        |                                | NON-HEAD OF HOUSEHOLD | 113        |  |